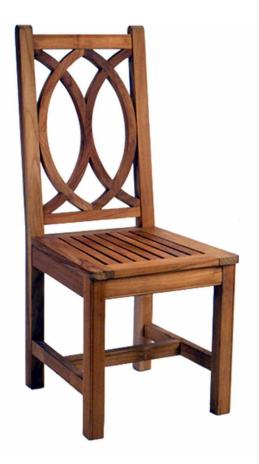

### LEAGRAVE COLLECTION DINING SIDE CHAIR

| STOCK #         | DIMENSIONS                                                                                                                                                           |
|-----------------|----------------------------------------------------------------------------------------------------------------------------------------------------------------------|
| ZLDS            | 20L X 21W X 38H<br>SEAT DEPTH: 16<br>WEIGHT: 25 LBS                                                                                                                  |
| <b>CUSHION:</b> |                                                                                                                                                                      |
| CUSHZLDS        | 1" KNIFE EDGE CUSHION ASSEMBLY WITH VELCRO® w/out WELT (Fabric not included. Yardage is for solid fabric. Please inquire for fabrics with patterns or wide repeats.) |
| CUSHZLDS-D      | CUSHION ASSEMBLY WITH FLOW-THROUGH FOAM<br>1 YARD FABRIC REQUIRED                                                                                                    |