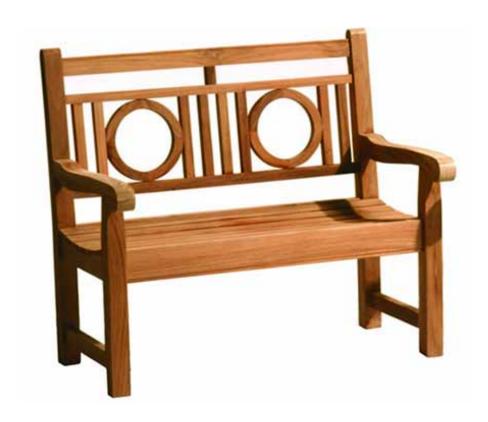

### HATFIELD COLLECTION BENCH 4'

| STOCK #   | DIMENSIONS                                                                                                                                                           |
|-----------|----------------------------------------------------------------------------------------------------------------------------------------------------------------------|
| ZH2       | 48L X22W X 38H<br>SEAT DEPTH: 18<br>WEIGHT: 50 LBS                                                                                                                   |
| CUSHION:  |                                                                                                                                                                      |
| CUSHZH2   | 2" KNIFE EDGE CUSHION ASSEMBLY WITH VELCRO® w/out WELT (Fabric not included. Yardage is for solid fabric. Please inquire for fabrics with patterns or wide repeats.) |
| CUSHZH2-D | CUSHION ASSEMBLY WITH FLOW-THROUGH FOAM<br>2 YARD FABRIC REQUIRED                                                                                                    |