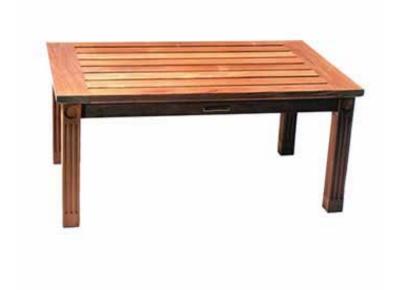

OUTDOOR ENGLISH DESIGN
FROM HENRY HALL

# WESTMORELAND COLLECTION TEAK COFFEE AND SIDE TABLE

| STOCK # | DIMENSIONS                                             |
|---------|--------------------------------------------------------|
| ZWCT    | COFFEE TABLE<br>38L X 23.5W X 17.75H<br>WEIGHT: 34 LBS |
| ZWST    | SIDE TABLE<br>23.5L X 23.5W X 21.25H<br>WEIGHT: 23 LBS |