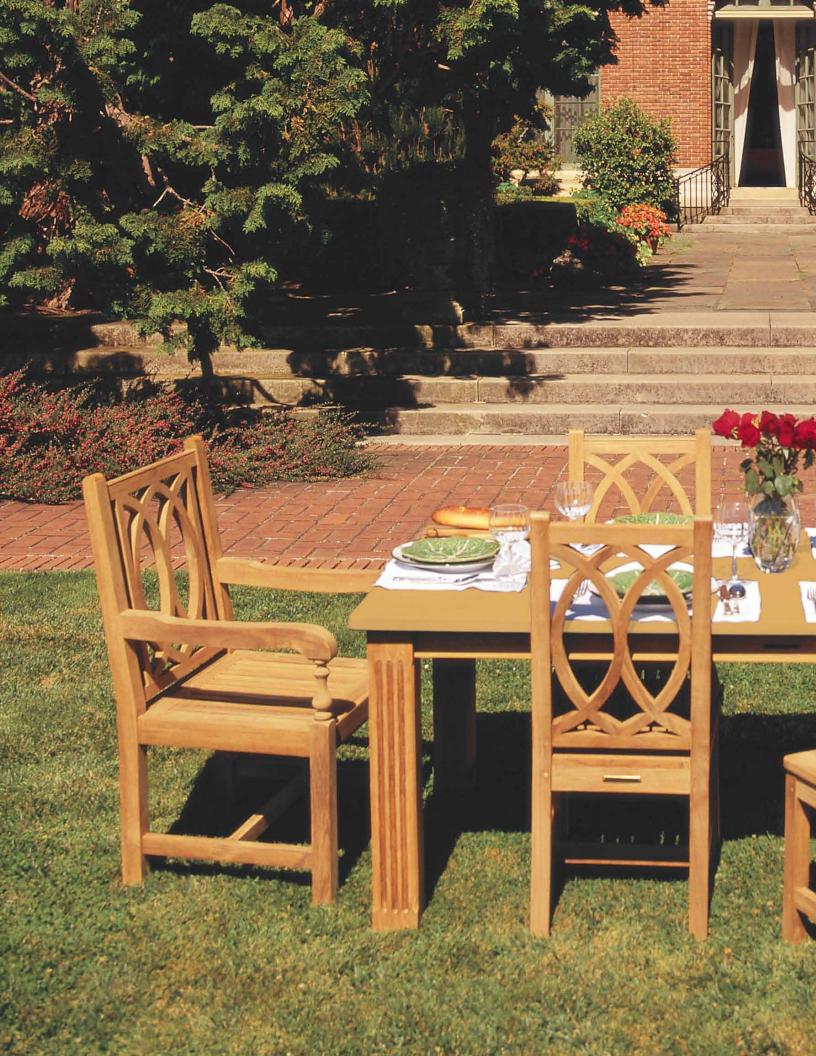

### CHIPPENDALE COLLECTION DINING ARM CHAIR

| STOCK #              | DIMENSIONS                                                                                                                                                           |
|----------------------|----------------------------------------------------------------------------------------------------------------------------------------------------------------------|
| ZCC1                 | 23L X 20.625W X 37.5H<br>SEAT DEPTH: 16<br>ARM HEIGHT: 26<br>WEIGHT: 25 LBS                                                                                          |
| CUSHION:<br>CUSHZCC1 | 1" KNIFE EDGE CUSHION ASSEMBLY WITH VELCRO® w/out WELT (Fabric not included. Yardage is for solid fabric. Please inquire for fabrics with patterns or wide repeats.) |
| CUSHZCC1-D           | CUSHION ASSEMBLY WITH FLOW-THROUGH FOAM<br>1 YARD FABRIC REQUIRED                                                                                                    |

### CHIPPENDALE COLLECTION DINING SIDE CHAIR

| STOCK #    | DIMENSIONS                                                                                                                                                           |
|------------|----------------------------------------------------------------------------------------------------------------------------------------------------------------------|
| ZCC2       | 20.625L X 20W X 37.5H<br>SEAT DEPTH: 16<br>WEIGHT: 20 LBS                                                                                                            |
| CUSHION:   |                                                                                                                                                                      |
| CUSHZCC2   | 1" KNIFE EDGE CUSHION ASSEMBLY WITH VELCRO® w/out WELT (Fabric not included. Yardage is for solid fabric. Please inquire for fabrics with patterns or wide repeats.) |
| CUSHZCC2-D | CUSHION ASSEMBLY WITH FLOW-THROUGH FOAM<br>1 YARD FABRIC REQUIRED                                                                                                    |