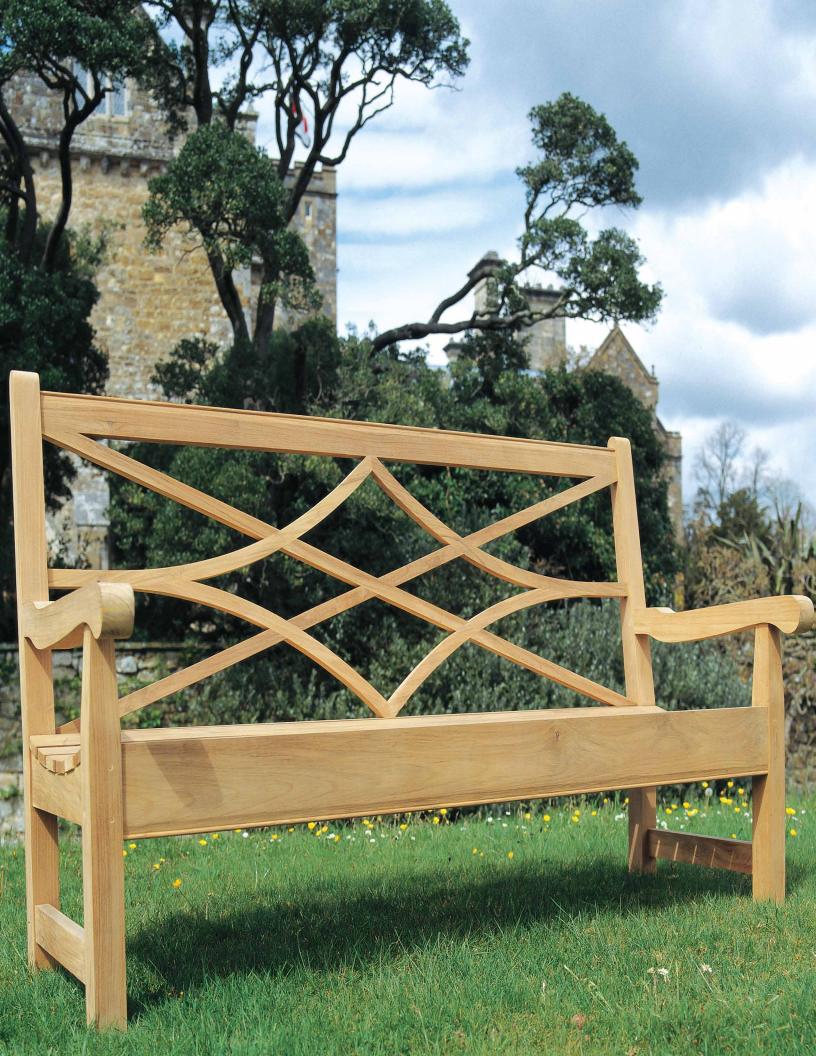

## BEAULIEU COLLECTION BENCH

| STOCK #   | DIMENSIONS                                                                                                                                                           |
|-----------|----------------------------------------------------------------------------------------------------------------------------------------------------------------------|
| ZBL       | 72L X 28W X 40.25H<br>SEAT DEPTH: 19<br>WEIGHT: 80 LBS                                                                                                               |
| CUSHION:  |                                                                                                                                                                      |
| CUSHZBL   | 3" KNIFE EDGE CUSHION ASSEMBLY WITH VELCRO® w/out WELT (Fabric not included. Yardage is for solid fabric. Please inquire for fabrics with patterns or wide repeats.) |
| CUSHZBL-D | CUSHION ASSEMBLY WITH FLOW-THROUGH FOAM<br>3 YARD FABRIC REQUIRED                                                                                                    |