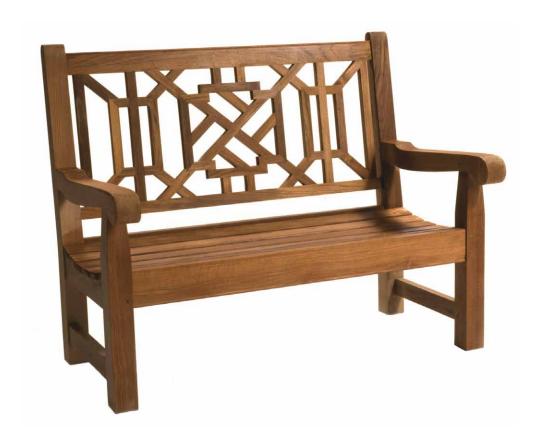

### HATFIELD COLLECTION BENCH 4'

| STOCK #   | DIMENSIONS                                                                                                                                                           |
|-----------|----------------------------------------------------------------------------------------------------------------------------------------------------------------------|
| ZH2       | 48L X22W X 38H<br>SEAT DEPTH: 18<br>WEIGHT: 50 LBS                                                                                                                   |
| CUSHION:  |                                                                                                                                                                      |
| CUSHZH2   | 2" KNIFE EDGE CUSHION ASSEMBLY WITH VELCRO® w/out WELT (Fabric not included. Yardage is for solid fabric. Please inquire for fabrics with patterns or wide repeats.) |
| CUSHZH2-D | CUSHION ASSEMBLY WITH FLOW-THROUGH FOAM<br>2 YARD FABRIC REQUIRED                                                                                                    |

OUTDOOR ENGLISH DESIGN FROM HENRY HALL