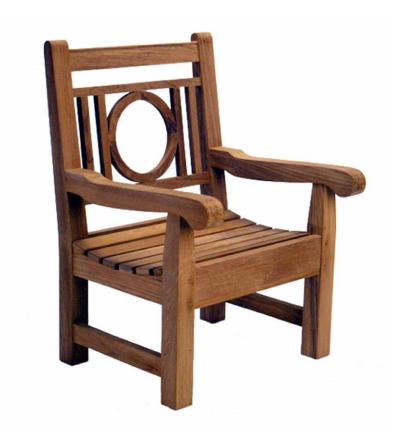

### LEAGRAVE COLLECTION CARVER ARM CHAIR

| STOCK #   | DIMENSIONS                                                                                                                   |
|-----------|------------------------------------------------------------------------------------------------------------------------------|
| ZL1       | 26.5L X 28W X 40.25H<br>SEAT DEPTH: 19<br>ARM HEIGHT: 25<br>WEIGHT: 40 LBS                                                   |
| CUSHION:  |                                                                                                                              |
| CUSHZL1   | 1" KNIFE EDGE CUSHION ASSEMBLY WITH VELCRO® w/out WELT (Fabric not included. Yardage is for solid fabric. Please inquire for |
| CUSHZL1-D | fabrics with patterns or wide repeats.)                                                                                      |
|           | CUSHION ASSEMBLY WITH FLOW-THROUGH FOAM<br>1 YARD FABRIC REQUIRED                                                            |

OUTDOOR ENGLISH DESIGN FROM HENRY HALL