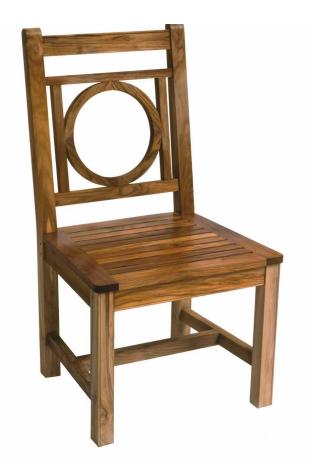

### CHIPPENDALE COLLECTION DINING SIDE CHAIR

| STOCK #    | DIMENSIONS                                                                                                                                                           |
|------------|----------------------------------------------------------------------------------------------------------------------------------------------------------------------|
| ZCC2       | 20.625L X 20W X 37.5H<br>SEAT DEPTH: 16<br>WEIGHT: 20 LBS                                                                                                            |
| CUSHION:   |                                                                                                                                                                      |
| CUSHZCC2   | 1" KNIFE EDGE CUSHION ASSEMBLY WITH VELCRO® w/out WELT (Fabric not included. Yardage is for solid fabric. Please inquire for fabrics with patterns or wide repeats.) |
| CUSHZCC2-D | CUSHION ASSEMBLY WITH FLOW-THROUGH FOAM<br>1 YARD FABRIC REQUIRED                                                                                                    |