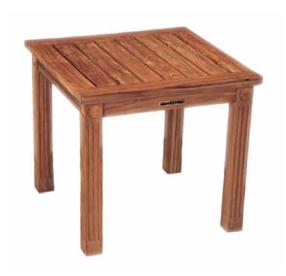

OUTDOOR ENGLISH DESIGN
FROM HENRY HALL

# WESTMORELAND COLLECTION TEAK COFFEE AND SIDE TABLE

| STOCK # | DIMENSIONS                                             |
|---------|--------------------------------------------------------|
| ZWCT    | COFFEE TABLE<br>38L X 23.5W X 17.75H<br>WEIGHT: 34 LBS |
| ZWST    | SIDE TABLE<br>23.5L X 23.5W X 21.25H<br>WEIGHT: 23 LBS |