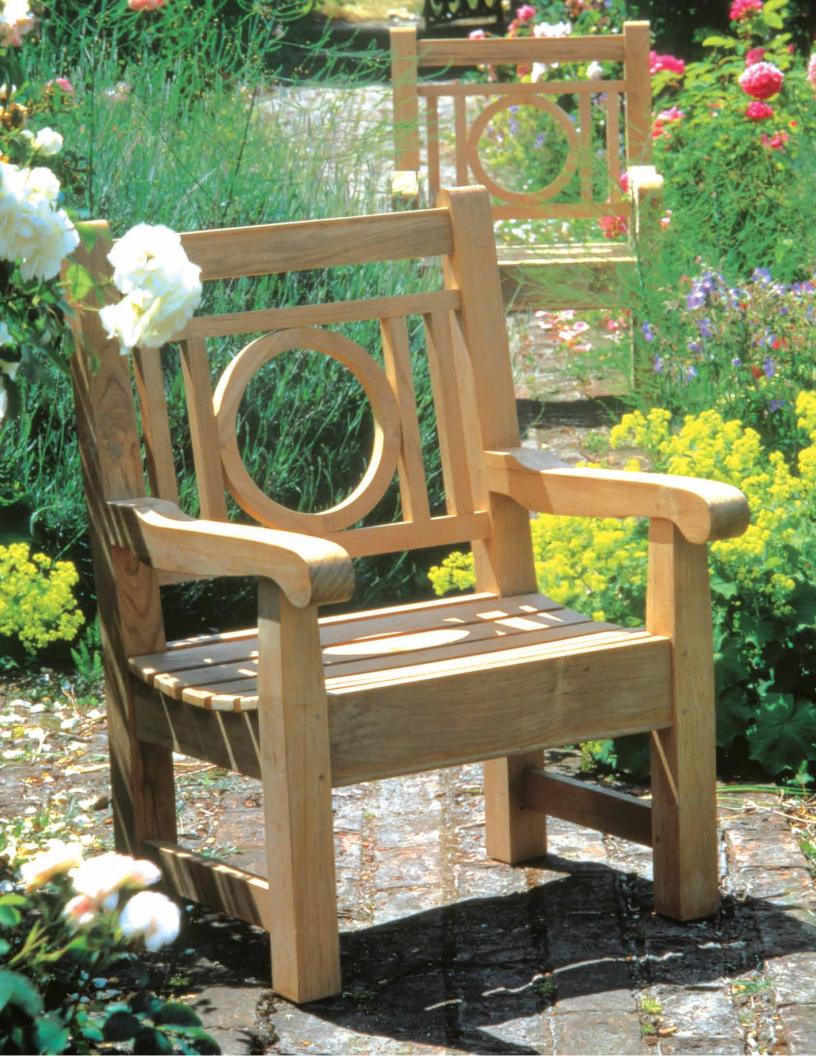

### LEAGRAVE COLLECTION CARVER ARM CHAIR

| STOCK #   | DIMENSIONS                                                                                                                   |
|-----------|------------------------------------------------------------------------------------------------------------------------------|
| ZL1       | 26.5L X 28W X 40.25H<br>SEAT DEPTH: 19<br>ARM HEIGHT: 25<br>WEIGHT: 40 LBS                                                   |
| CUSHION:  |                                                                                                                              |
| CUSHZL1   | 1" KNIFE EDGE CUSHION ASSEMBLY WITH VELCRO® w/out WELT (Fabric not included. Yardage is for solid fabric. Please inquire for |
| CUSHZL1-D | fabrics with patterns or wide repeats.)                                                                                      |
|           | CUSHION ASSEMBLY WITH FLOW-THROUGH FOAM<br>1 YARD FABRIC REQUIRED                                                            |