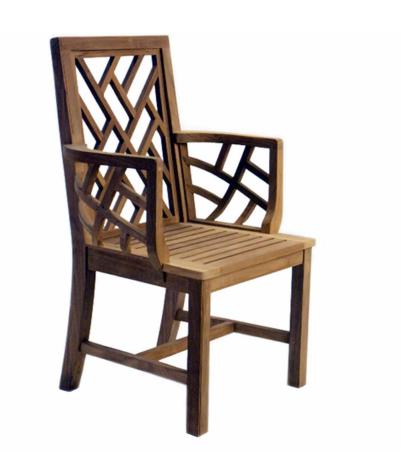

### CHIPPENDALE COLLECTION DINING ARM CHAIR

| STOCK #              | DIMENSIONS                                                                                                                                                           |
|----------------------|----------------------------------------------------------------------------------------------------------------------------------------------------------------------|
| ZCC1                 | 23L X 20.625W X 37.5H<br>SEAT DEPTH: 16<br>ARM HEIGHT: 26<br>WEIGHT: 25 LBS                                                                                          |
| CUSHION:<br>CUSHZCC1 | 1" KNIFE EDGE CUSHION ASSEMBLY WITH VELCRO® w/out WELT (Fabric not included. Yardage is for solid fabric. Please inquire for fabrics with patterns or wide repeats.) |
| CUSHZCC1-D           | CUSHION ASSEMBLY WITH FLOW-THROUGH FOAM<br>1 YARD FABRIC REQUIRED                                                                                                    |