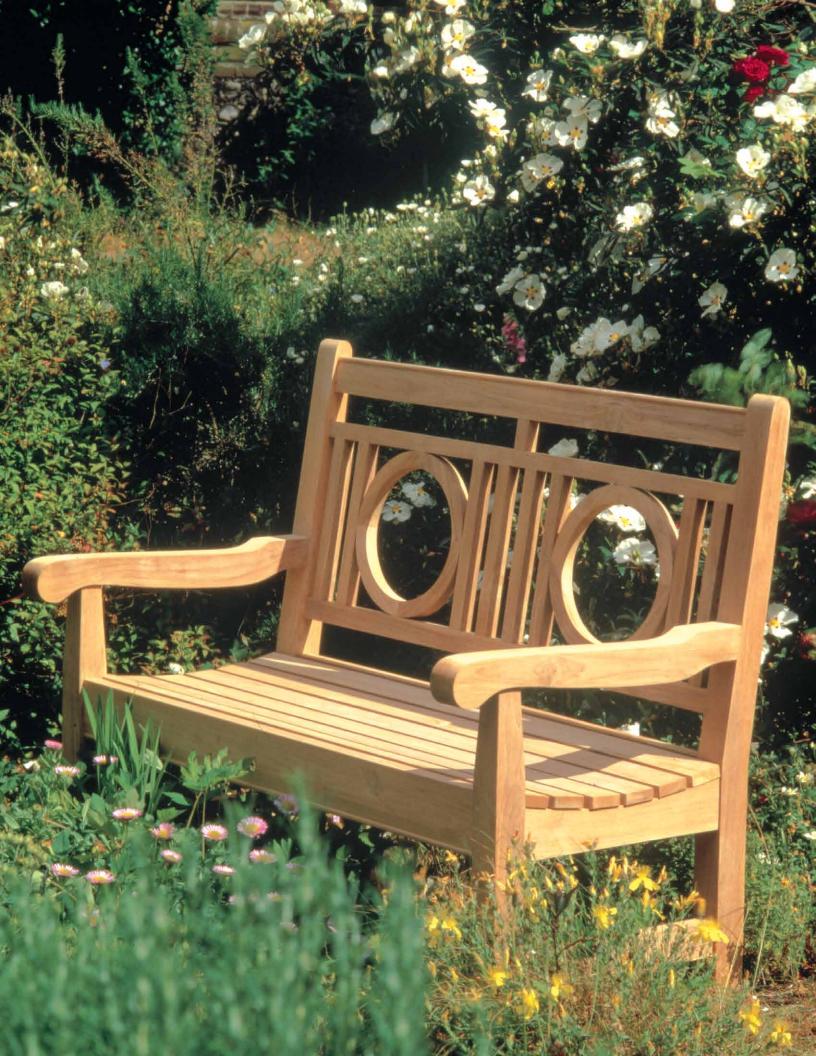

### LEAGRAVE COLLECTION BENCH 4'

| STOCK #             | DIMENSIONS                                                                                                                                                           |
|---------------------|----------------------------------------------------------------------------------------------------------------------------------------------------------------------|
| ZL2                 | 48L X 28W X 40.25H<br>SEAT DEPTH: 19<br>WEIGHT: 50 LBS                                                                                                               |
| CUSHION:<br>CUSHZL2 | 2" KNIFE EDGE CUSHION ASSEMBLY WITH VELCRO® w/out WELT (Fabric not included. Yardage is for solid fabric. Please inquire for fabrics with patterns or wide repeats.) |
| CUSHZL2-D           | CUSHION ASSEMBLY WITH FLOW-THROUGH FOAM<br>2 YARD FABRIC REQUIRED                                                                                                    |