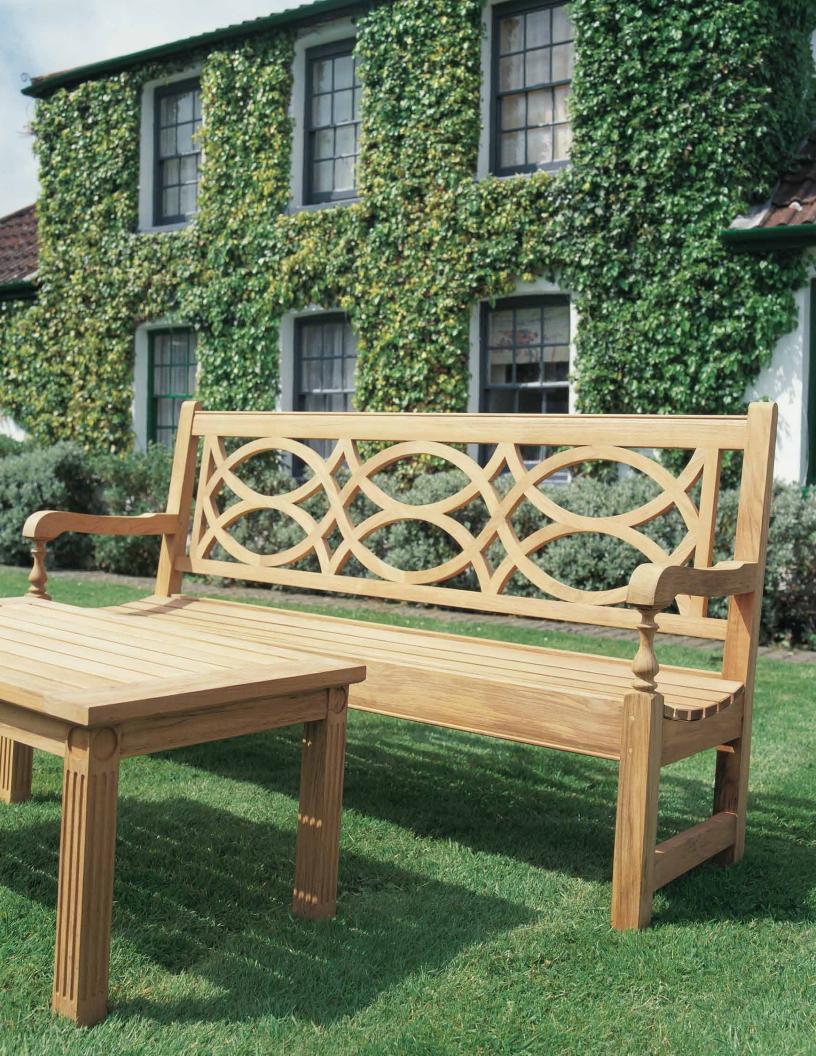

### EXBURY COLLECTION BENCH 4'

| STOCK #   | DIMENSIONS                                                                                                                                                           |
|-----------|----------------------------------------------------------------------------------------------------------------------------------------------------------------------|
| ZX2       | 48L X 28W X 40.25H<br>SEAT DEPTH: 19<br>WEIGHT: 50 LBS                                                                                                               |
| CUSHION:  |                                                                                                                                                                      |
| CUSHZX2   | 2" KNIFE EDGE CUSHION ASSEMBLY WITH VELCRO® w/out WELT (Fabric not included. Yardage is for solid fabric. Please inquire for fabrics with patterns or wide repeats.) |
| CUSHZX2-D | CUSHION ASSEMBLY WITH FLOW-THROUGH FOAM<br>2 YARD FABRIC REQUIRED                                                                                                    |

### EXBURY COLLECTION BENCH 6'

| STOCK #             | DIMENSIONS                                                                                                                                                           |
|---------------------|----------------------------------------------------------------------------------------------------------------------------------------------------------------------|
| ZX3                 | 72L X28W X 40.25H<br>SEAT DEPTH: 19<br>WEIGHT: 80 LBS                                                                                                                |
| CUSHION:<br>CUSHZX3 | 3" KNIFE EDGE CUSHION ASSEMBLY WITH VELCRO® w/out WELT (Fabric not included. Yardage is for solid fabric. Please inquire for fabrics with patterns or wide repeats.) |
| CUSHZX3-D           | CUSHION ASSEMBLY WITH FLOW-THROUGH FOAM<br>3 YARD FABRIC REQUIRED                                                                                                    |