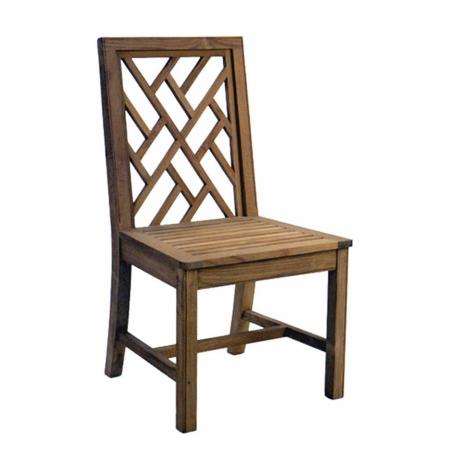

### CHIPPENDALE COLLECTION DINING SIDE CHAIR

| STOCK #    | DIMENSIONS                                                                                                                                                           |
|------------|----------------------------------------------------------------------------------------------------------------------------------------------------------------------|
| ZCC2       | 20.625L X 20W X 37.5H<br>SEAT DEPTH: 16<br>WEIGHT: 20 LBS                                                                                                            |
| CUSHION:   |                                                                                                                                                                      |
| CUSHZCC2   | 1" KNIFE EDGE CUSHION ASSEMBLY WITH VELCRO® w/out WELT (Fabric not included. Yardage is for solid fabric. Please inquire for fabrics with patterns or wide repeats.) |
| CUSHZCC2-D | CUSHION ASSEMBLY WITH FLOW-THROUGH FOAM<br>1 YARD FABRIC REQUIRED                                                                                                    |