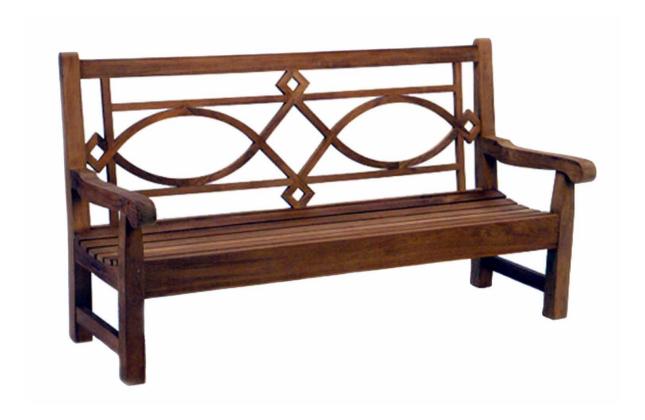

### LEAGRAVE COLLECTION BENCH 4'

| STOCK #             | DIMENSIONS                                                                                                                                                           |
|---------------------|----------------------------------------------------------------------------------------------------------------------------------------------------------------------|
| ZL2                 | 48L X 28W X 40.25H<br>SEAT DEPTH: 19<br>WEIGHT: 50 LBS                                                                                                               |
| CUSHION:<br>CUSHZL2 | 2" KNIFE EDGE CUSHION ASSEMBLY WITH VELCRO® w/out WELT (Fabric not included. Yardage is for solid fabric. Please inquire for fabrics with patterns or wide repeats.) |
| CUSHZL2-D           | CUSHION ASSEMBLY WITH FLOW-THROUGH FOAM<br>2 YARD FABRIC REQUIRED                                                                                                    |

OUTDOOR ENGLISH DESIGN
FROM HENRY HALL