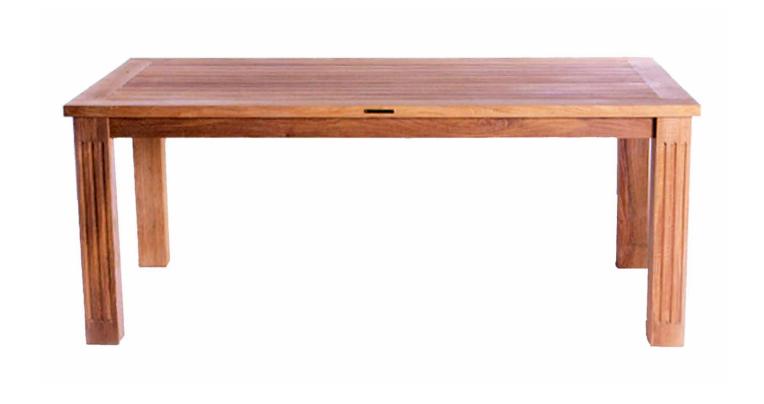

### WESTMORELAND COLLECTION TEAK DINING TABLE

| STOCK #   | DIMENSIONS                               |
|-----------|------------------------------------------|
| ZWT       | 71L X 36W X 28.5H<br>WEIGHT: 140 LBS     |
| BASE ONLY |                                          |
| ZWTB      | 69.5L X 33.75W X 27.5H<br>WEIGHT: 60 LBS |