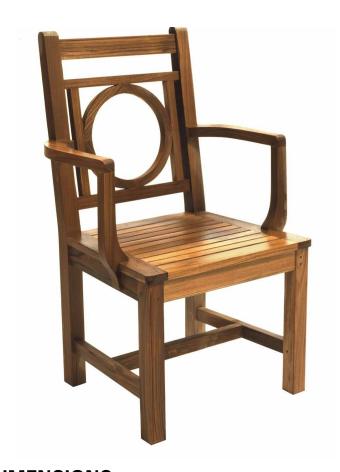

### LISMORE COLLECTION DINING ARM CHAIR

| STOCK #                      | DIMENSIONS                                                                                                                                                           |
|------------------------------|----------------------------------------------------------------------------------------------------------------------------------------------------------------------|
| ZLAC                         | 21L X 22W X 38.375H<br>SEAT DEPTH: 18<br>ARM HEIGHT: 25.5<br>WEIGHT: 25 LBS                                                                                          |
| <b>CUSHION</b> :<br>CUSHZLAC | 1" KNIFE EDGE CUSHION ASSEMBLY WITH VELCRO® w/out WELT (Fabric not included. Yardage is for solid fabric. Please inquire for fabrics with patterns or wide repeats.) |
| CUSHZLAC-D                   | CUSHION ASSEMBLY WITH FLOW-THROUGH FOAM<br>1 YARD FABRIC REQUIRED                                                                                                    |