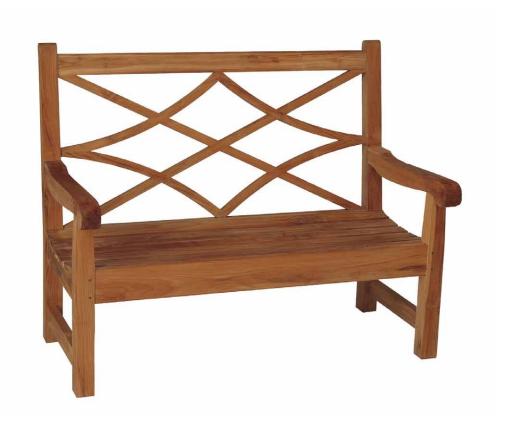

OUTDOOR ENGLISH DESIGN FROM HENRY HALL

## BEAULIEU COLLECTION BENCH

| STOCK #   | DIMENSIONS                                                                                                                                                           |
|-----------|----------------------------------------------------------------------------------------------------------------------------------------------------------------------|
| ZBL       | 72L X 28W X 40.25H<br>SEAT DEPTH: 19<br>WEIGHT: 80 LBS                                                                                                               |
| CUSHION:  |                                                                                                                                                                      |
| CUSHZBL   | 3" KNIFE EDGE CUSHION ASSEMBLY WITH VELCRO® w/out WELT (Fabric not included. Yardage is for solid fabric. Please inquire for fabrics with patterns or wide repeats.) |
| CUSHZBL-D | CUSHION ASSEMBLY WITH FLOW-THROUGH FOAM<br>3 YARD FABRIC REQUIRED                                                                                                    |