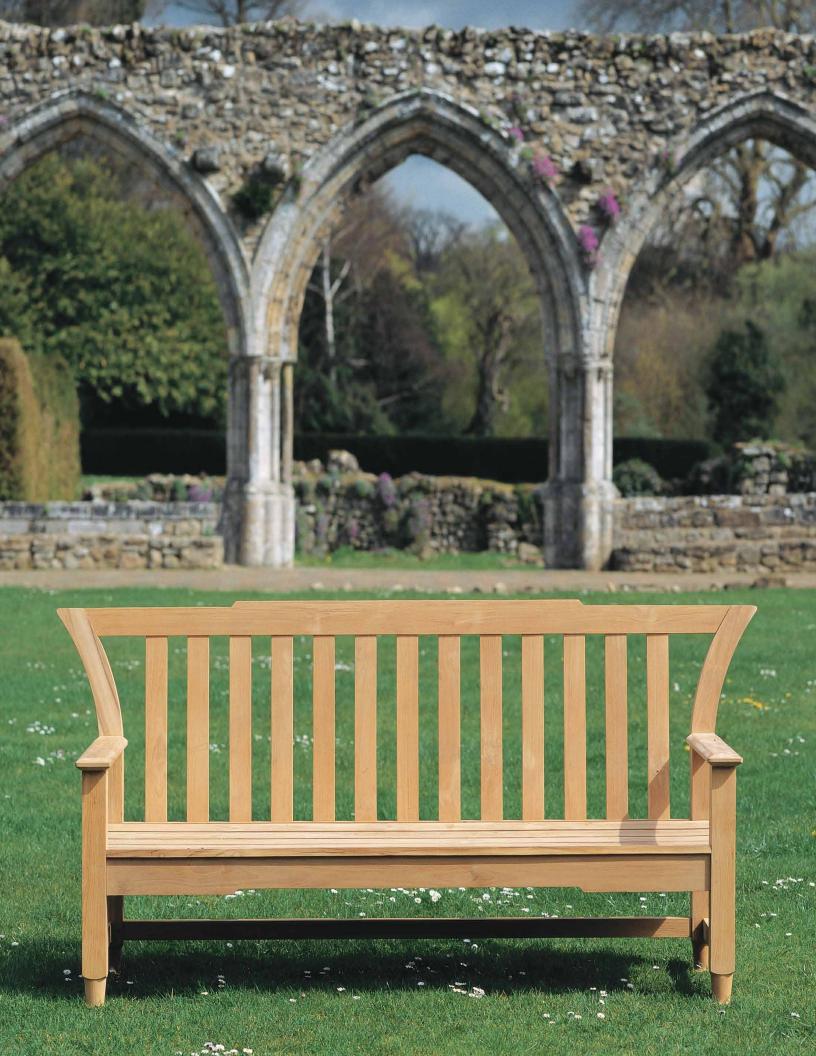

### EXBURY COLLECTION BENCH 4'

| STOCK #   | DIMENSIONS                                                                                                                                                           |
|-----------|----------------------------------------------------------------------------------------------------------------------------------------------------------------------|
| ZX2       | 48L X 28W X 40.25H<br>SEAT DEPTH: 19<br>WEIGHT: 50 LBS                                                                                                               |
| CUSHION:  |                                                                                                                                                                      |
| CUSHZX2   | 2" KNIFE EDGE CUSHION ASSEMBLY WITH VELCRO® w/out WELT (Fabric not included. Yardage is for solid fabric. Please inquire for fabrics with patterns or wide repeats.) |
| CUSHZX2-D | CUSHION ASSEMBLY WITH FLOW-THROUGH FOAM<br>2 YARD FABRIC REQUIRED                                                                                                    |

### EXBURY COLLECTION BENCH 6'

| STOCK #             | DIMENSIONS                                                                                                                                                           |
|---------------------|----------------------------------------------------------------------------------------------------------------------------------------------------------------------|
| ZX3                 | 72L X28W X 40.25H<br>SEAT DEPTH: 19<br>WEIGHT: 80 LBS                                                                                                                |
| CUSHION:<br>CUSHZX3 | 3" KNIFE EDGE CUSHION ASSEMBLY WITH VELCRO® w/out WELT (Fabric not included. Yardage is for solid fabric. Please inquire for fabrics with patterns or wide repeats.) |
| CUSHZX3-D           | CUSHION ASSEMBLY WITH FLOW-THROUGH FOAM<br>3 YARD FABRIC REQUIRED                                                                                                    |

### HATFIELD COLLECTION BENCH 4'

| STOCK #   | DIMENSIONS                                                                                                                                                           |
|-----------|----------------------------------------------------------------------------------------------------------------------------------------------------------------------|
| ZH2       | 48L X22W X 38H<br>SEAT DEPTH: 18<br>WEIGHT: 50 LBS                                                                                                                   |
| CUSHION:  |                                                                                                                                                                      |
| CUSHZH2   | 2" KNIFE EDGE CUSHION ASSEMBLY WITH VELCRO® w/out WELT (Fabric not included. Yardage is for solid fabric. Please inquire for fabrics with patterns or wide repeats.) |
| CUSHZH2-D | CUSHION ASSEMBLY WITH FLOW-THROUGH FOAM<br>2 YARD FABRIC REQUIRED                                                                                                    |

### HATFIELD COLLECTION BENCH 6'

| STOCK #   | DIMENSIONS                                                                                                                                                           |
|-----------|----------------------------------------------------------------------------------------------------------------------------------------------------------------------|
| ZH3       | 72L X22W X 38H<br>SEAT DEPTH: 18<br>WEIGHT: 80 LBS                                                                                                                   |
| CUSHION:  |                                                                                                                                                                      |
| CUSHZH3   | 3" KNIFE EDGE CUSHION ASSEMBLY WITH VELCRO® w/out WELT (Fabric not included. Yardage is for solid fabric. Please inquire for fabrics with patterns or wide repeats.) |
| CUSHZH3-D | CUSHION ASSEMBLY WITH FLOW-THROUGH FOAM<br>3 YARD FABRIC REQUIRED                                                                                                    |

### LEAGRAVE COLLECTION BENCH 4'

| STOCK #             | DIMENSIONS                                                                                                                                                           |
|---------------------|----------------------------------------------------------------------------------------------------------------------------------------------------------------------|
| ZL2                 | 48L X 28W X 40.25H<br>SEAT DEPTH: 19<br>WEIGHT: 50 LBS                                                                                                               |
| CUSHION:<br>CUSHZL2 | 2" KNIFE EDGE CUSHION ASSEMBLY WITH VELCRO® w/out WELT (Fabric not included. Yardage is for solid fabric. Please inquire for fabrics with patterns or wide repeats.) |
| CUSHZL2-D           | CUSHION ASSEMBLY WITH FLOW-THROUGH FOAM<br>2 YARD FABRIC REQUIRED                                                                                                    |

### LEAGRAVE COLLECTION BENCH 6'

| STOCK #   | DIMENSIONS                                                                                                                                                           |
|-----------|----------------------------------------------------------------------------------------------------------------------------------------------------------------------|
| ZL3       | 72L X 28W X 40.25H<br>SEAT DEPTH: 19<br>WEIGHT: 80 LBS                                                                                                               |
| CUSHION:  |                                                                                                                                                                      |
| CUSHZL3   | 3" KNIFE EDGE CUSHION ASSEMBLY WITH VELCRO® w/out WELT (Fabric not included. Yardage is for solid fabric. Please inquire for fabrics with patterns or wide repeats.) |
| CUSHZL3-D |                                                                                                                                                                      |
|           | CUSHION ASSEMBLY WITH FLOW-THROUGH FOAM<br>3 YARD FABRIC REQUIRED                                                                                                    |

### WICKLOW COLLECTION BENCH 4'

| STOCK #             | DIMENSIONS                                                                                                                                                           |
|---------------------|----------------------------------------------------------------------------------------------------------------------------------------------------------------------|
| ZW2                 | 48L X 25.5W X 40H<br>SEAT DEPTH: 19<br>WEIGHT: 50 LBS                                                                                                                |
| CUSHION:<br>CUSHZW2 | 2" KNIFE EDGE CUSHION ASSEMBLY WITH VELCRO® w/out WELT (Fabric not included. Yardage is for solid fabric. Please inquire for fabrics with patterns or wide repeats.) |
| CUSHZW2-D           | CUSHION ASSEMBLY WITH FLOW-THROUGH FOAM<br>2 YARD FABRIC REQUIRED                                                                                                    |

### WICKLOW COLLECTION BENCH 6'

| STOCK #   | DIMENSIONS                                                                                                                                                           |
|-----------|----------------------------------------------------------------------------------------------------------------------------------------------------------------------|
| ZW3       | 72L X 27W X 40H<br>SEAT DEPTH: 19<br>WEIGHT: 80 LBS                                                                                                                  |
| CUSHION:  |                                                                                                                                                                      |
| CUSHZW3   | 3" KNIFE EDGE CUSHION ASSEMBLY WITH VELCRO® w/out WELT (Fabric not included. Yardage is for solid fabric. Please inquire for fabrics with patterns or wide repeats.) |
| CUSHZW3-D | CUSHION ASSEMBLY WITH FLOW-THROUGH FOAM<br>3 YARD FABRIC REQUIRED                                                                                                    |

## BEAULIEU COLLECTION BENCH

| STOCK #   | DIMENSIONS                                                                                                                                                           |
|-----------|----------------------------------------------------------------------------------------------------------------------------------------------------------------------|
| ZBL       | 72L X 28W X 40.25H<br>SEAT DEPTH: 19<br>WEIGHT: 80 LBS                                                                                                               |
| CUSHION:  |                                                                                                                                                                      |
| CUSHZBL   | 3" KNIFE EDGE CUSHION ASSEMBLY WITH VELCRO® w/out WELT (Fabric not included. Yardage is for solid fabric. Please inquire for fabrics with patterns or wide repeats.) |
| CUSHZBL-D | CUSHION ASSEMBLY WITH FLOW-THROUGH FOAM<br>3 YARD FABRIC REQUIRED                                                                                                    |