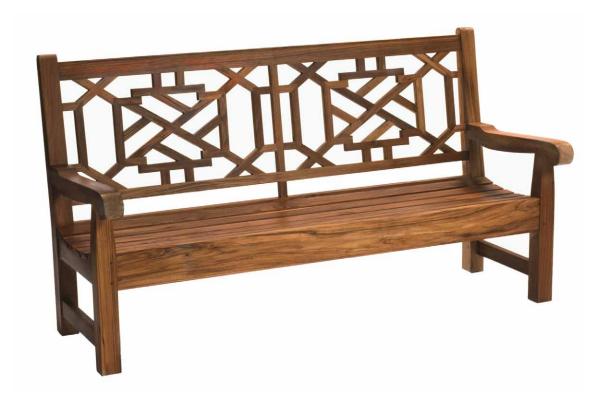

### HATFIELD COLLECTION BENCH 6'

| STOCK #   | DIMENSIONS                                                                                                                                                           |
|-----------|----------------------------------------------------------------------------------------------------------------------------------------------------------------------|
| ZH3       | 72L X22W X 38H<br>SEAT DEPTH: 18<br>WEIGHT: 80 LBS                                                                                                                   |
| CUSHION:  |                                                                                                                                                                      |
| CUSHZH3   | 3" KNIFE EDGE CUSHION ASSEMBLY WITH VELCRO® w/out WELT (Fabric not included. Yardage is for solid fabric. Please inquire for fabrics with patterns or wide repeats.) |
| CUSHZH3-D | CUSHION ASSEMBLY WITH FLOW-THROUGH FOAM<br>3 YARD FABRIC REQUIRED                                                                                                    |