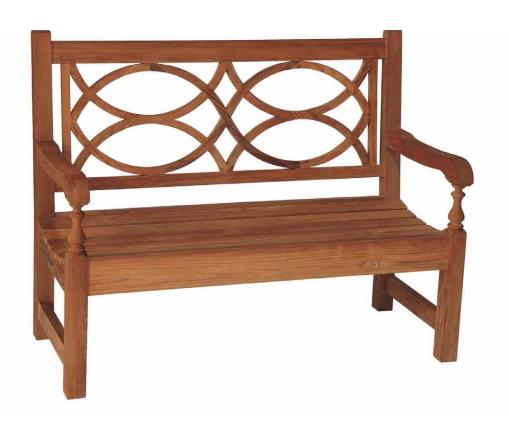

### EXBURY COLLECTION BENCH 4'

| STOCK #   | DIMENSIONS                                                                                                                                                           |
|-----------|----------------------------------------------------------------------------------------------------------------------------------------------------------------------|
| ZX2       | 48L X 28W X 40.25H<br>SEAT DEPTH: 19<br>WEIGHT: 50 LBS                                                                                                               |
| CUSHION:  |                                                                                                                                                                      |
| CUSHZX2   | 2" KNIFE EDGE CUSHION ASSEMBLY WITH VELCRO® w/out WELT (Fabric not included. Yardage is for solid fabric. Please inquire for fabrics with patterns or wide repeats.) |
| CUSHZX2-D | CUSHION ASSEMBLY WITH FLOW-THROUGH FOAM<br>2 YARD FABRIC REQUIRED                                                                                                    |