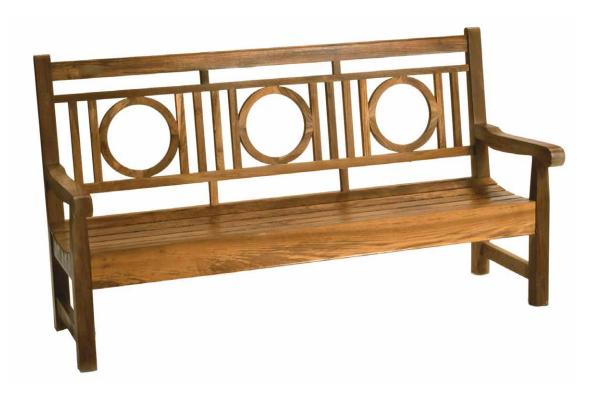

### HATFIELD COLLECTION BENCH 6'

| STOCK #   | DIMENSIONS                                                                                                                                                           |
|-----------|----------------------------------------------------------------------------------------------------------------------------------------------------------------------|
| ZH3       | 72L X22W X 38H<br>SEAT DEPTH: 18<br>WEIGHT: 80 LBS                                                                                                                   |
| CUSHION:  |                                                                                                                                                                      |
| CUSHZH3   | 3" KNIFE EDGE CUSHION ASSEMBLY WITH VELCRO® w/out WELT (Fabric not included. Yardage is for solid fabric. Please inquire for fabrics with patterns or wide repeats.) |
| CUSHZH3-D | CUSHION ASSEMBLY WITH FLOW-THROUGH FOAM<br>3 YARD FABRIC REQUIRED                                                                                                    |