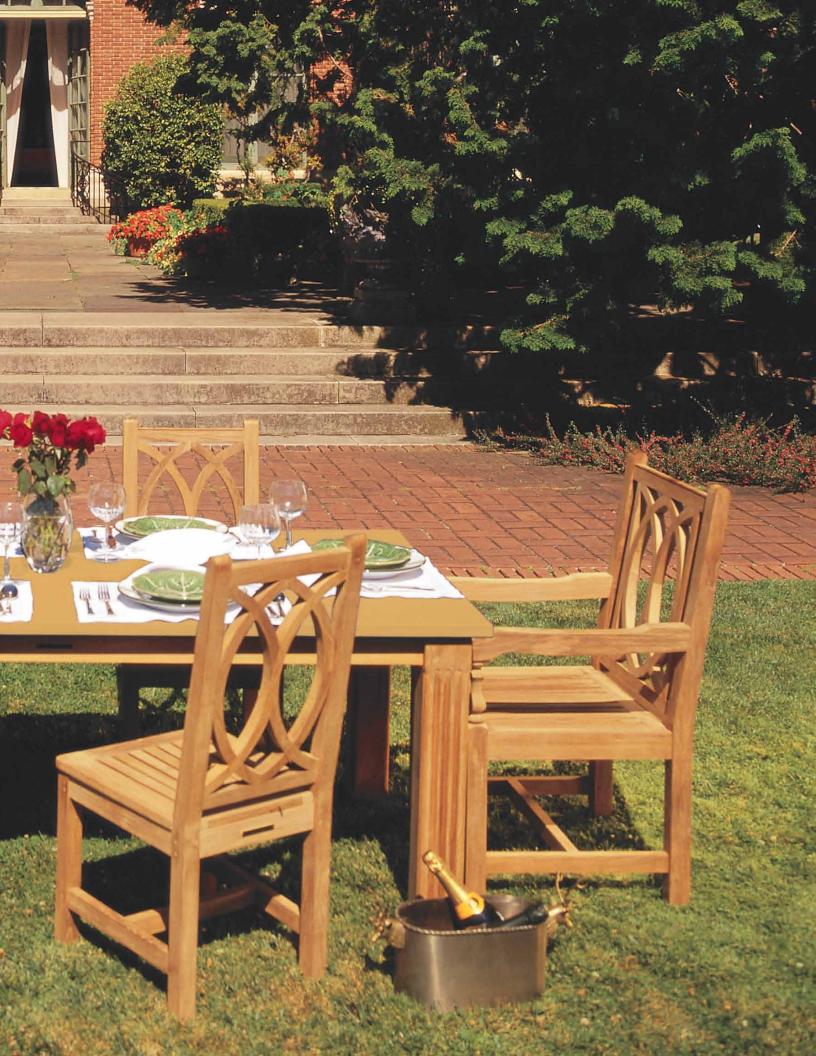

### CHIPPENDALE COLLECTION DINING ARM CHAIR

| STOCK #              | DIMENSIONS                                                                                                                                                           |
|----------------------|----------------------------------------------------------------------------------------------------------------------------------------------------------------------|
| ZCC1                 | 23L X 20.625W X 37.5H<br>SEAT DEPTH: 16<br>ARM HEIGHT: 26<br>WEIGHT: 25 LBS                                                                                          |
| CUSHION:<br>CUSHZCC1 | 1" KNIFE EDGE CUSHION ASSEMBLY WITH VELCRO® w/out WELT (Fabric not included. Yardage is for solid fabric. Please inquire for fabrics with patterns or wide repeats.) |
| CUSHZCC1-D           | CUSHION ASSEMBLY WITH FLOW-THROUGH FOAM<br>1 YARD FABRIC REQUIRED                                                                                                    |

### CHIPPENDALE COLLECTION DINING SIDE CHAIR

| STOCK #    | DIMENSIONS                                                                                                                                                           |
|------------|----------------------------------------------------------------------------------------------------------------------------------------------------------------------|
| ZCC2       | 20.625L X 20W X 37.5H<br>SEAT DEPTH: 16<br>WEIGHT: 20 LBS                                                                                                            |
| CUSHION:   |                                                                                                                                                                      |
| CUSHZCC2   | 1" KNIFE EDGE CUSHION ASSEMBLY WITH VELCRO® w/out WELT (Fabric not included. Yardage is for solid fabric. Please inquire for fabrics with patterns or wide repeats.) |
| CUSHZCC2-D | CUSHION ASSEMBLY WITH FLOW-THROUGH FOAM<br>1 YARD FABRIC REQUIRED                                                                                                    |