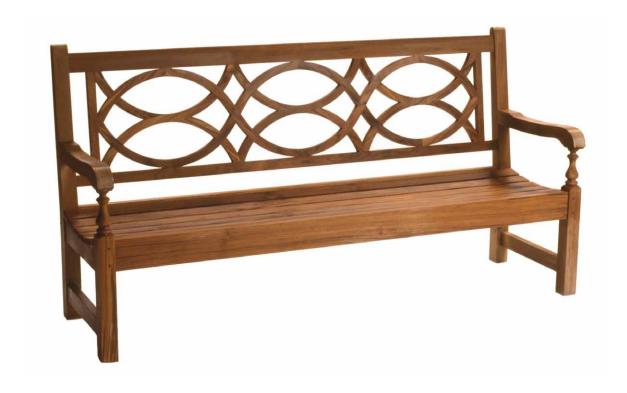

### EXBURY COLLECTION BENCH 6'

| STOCK #             | DIMENSIONS                                                                                                                                                           |
|---------------------|----------------------------------------------------------------------------------------------------------------------------------------------------------------------|
| ZX3                 | 72L X28W X 40.25H<br>SEAT DEPTH: 19<br>WEIGHT: 80 LBS                                                                                                                |
| CUSHION:<br>CUSHZX3 | 3" KNIFE EDGE CUSHION ASSEMBLY WITH VELCRO® w/out WELT (Fabric not included. Yardage is for solid fabric. Please inquire for fabrics with patterns or wide repeats.) |
| CUSHZX3-D           | CUSHION ASSEMBLY WITH FLOW-THROUGH FOAM<br>3 YARD FABRIC REQUIRED                                                                                                    |