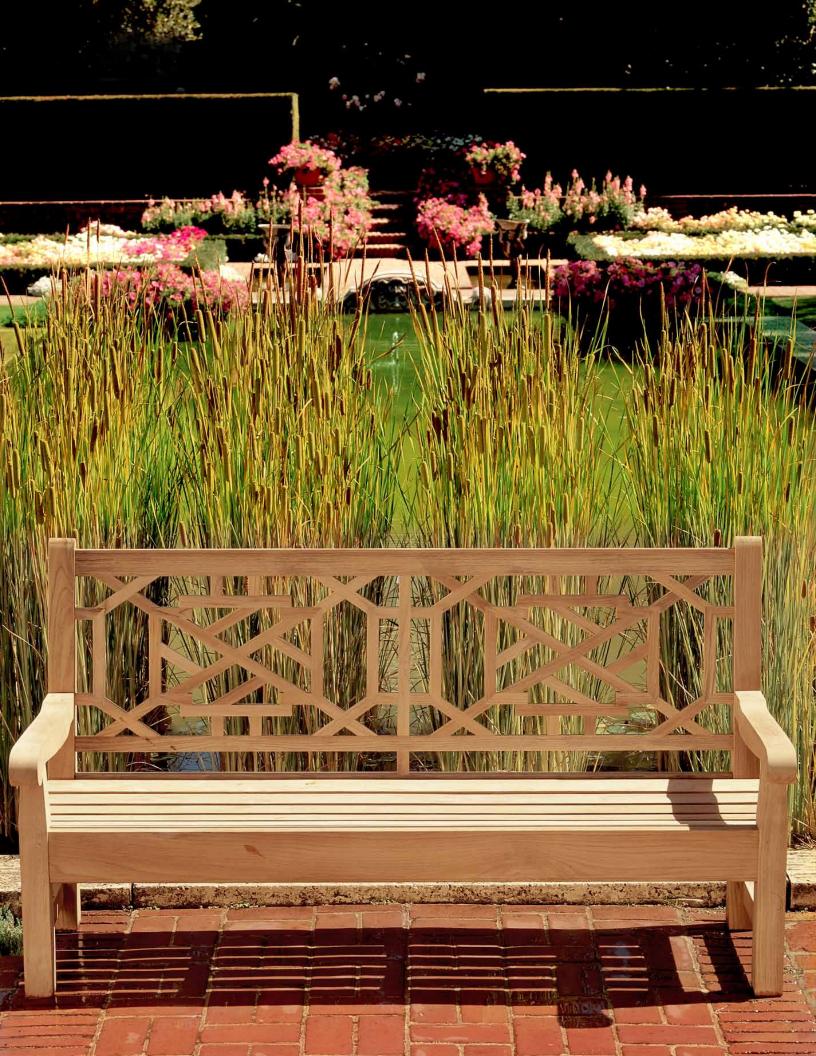

### HATFIELD COLLECTION BENCH 6'

| STOCK #   | DIMENSIONS                                                                                                                                                           |
|-----------|----------------------------------------------------------------------------------------------------------------------------------------------------------------------|
| ZH3       | 72L X22W X 38H<br>SEAT DEPTH: 18<br>WEIGHT: 80 LBS                                                                                                                   |
| CUSHION:  |                                                                                                                                                                      |
| CUSHZH3   | 3" KNIFE EDGE CUSHION ASSEMBLY WITH VELCRO® w/out WELT (Fabric not included. Yardage is for solid fabric. Please inquire for fabrics with patterns or wide repeats.) |
| CUSHZH3-D | CUSHION ASSEMBLY WITH FLOW-THROUGH FOAM<br>3 YARD FABRIC REQUIRED                                                                                                    |