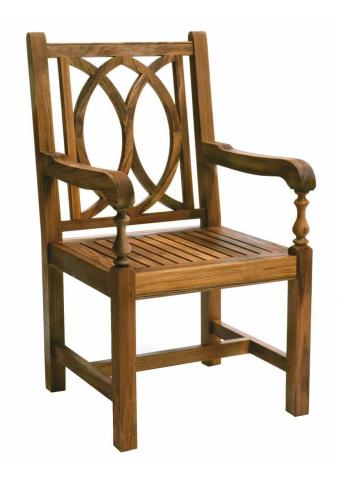

### CHIPPENDALE COLLECTION DINING ARM CHAIR

| STOCK #              | DIMENSIONS                                                                                                                                                           |
|----------------------|----------------------------------------------------------------------------------------------------------------------------------------------------------------------|
| ZCC1                 | 23L X 20.625W X 37.5H<br>SEAT DEPTH: 16<br>ARM HEIGHT: 26<br>WEIGHT: 25 LBS                                                                                          |
| CUSHION:<br>CUSHZCC1 | 1" KNIFE EDGE CUSHION ASSEMBLY WITH VELCRO® w/out WELT (Fabric not included. Yardage is for solid fabric. Please inquire for fabrics with patterns or wide repeats.) |
| CUSHZCC1-D           | CUSHION ASSEMBLY WITH FLOW-THROUGH FOAM<br>1 YARD FABRIC REQUIRED                                                                                                    |