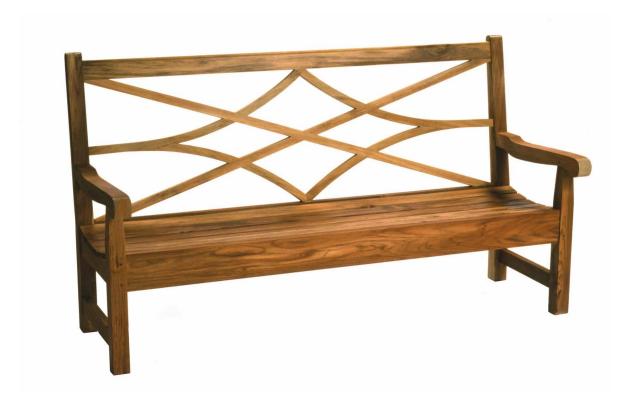

OUTDOOR ENGLISH DESIGN FROM HENRY HALL

## BEAULIEU COLLECTION BENCH

| STOCK #   | DIMENSIONS                                                                                                                                                           |
|-----------|----------------------------------------------------------------------------------------------------------------------------------------------------------------------|
| ZBL       | 72L X 28W X 40.25H<br>SEAT DEPTH: 19<br>WEIGHT: 80 LBS                                                                                                               |
| CUSHION:  |                                                                                                                                                                      |
| CUSHZBL   | 3" KNIFE EDGE CUSHION ASSEMBLY WITH VELCRO® w/out WELT (Fabric not included. Yardage is for solid fabric. Please inquire for fabrics with patterns or wide repeats.) |
| CUSHZBL-D | CUSHION ASSEMBLY WITH FLOW-THROUGH FOAM<br>3 YARD FABRIC REQUIRED                                                                                                    |