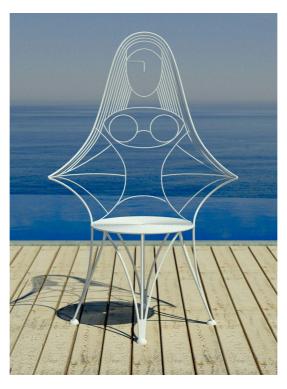

## VANA CHAIR

Designed by Karim Rashid

| STOCK #                 | DIMENSIONS                                                                                                                                                                                                                    |
|-------------------------|-------------------------------------------------------------------------------------------------------------------------------------------------------------------------------------------------------------------------------|
| IVASED                  | 30W X 26.5D X 49H<br>SEAT HEIGHT: 19.25<br>SEAT DEPTH: 15.75<br>WEIGHT: 20LBS                                                                                                                                                 |
| COLORS:                 | WHITE AND DARK PINK                                                                                                                                                                                                           |
| CUSHIONS:<br>CUSHIVASED | 1.5" BOXED CUSHION ASSEMBLY WITHOUT TIES w/ welt on bottom only backed w/ nonskid Toughtek® Fabric not included - yardage is for solid fabric Please inquire for fabrics with patterns or wide repeats 1 YARD FABRIC REQUIRED |
| CUSHIVASED-D            | CUSHION ASSEMBLY WITH FLOW-THROUGH FOAM<br>1 YARD FABRIC REQUIRED                                                                                                                                                             |