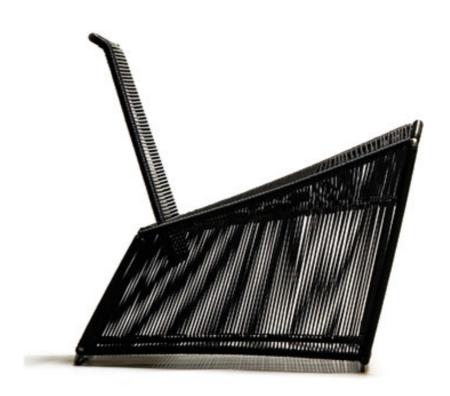

## VARI LOW CHAIR

w/ electropolished stainless steel frame and PVC cord

| STOCK #      | DIMENSIONS                                                                                          |
|--------------|-----------------------------------------------------------------------------------------------------|
| V1001        | 46.5W X 35.5D X 28.75H<br>ARM HEIGHT: 22<br>SEAT HEIGHT: 15.75<br>SEAT DEPTH: 22.5<br>WEIGHT: 40LBS |
| CORD COLORS: | BLACK. WHITE                                                                                        |