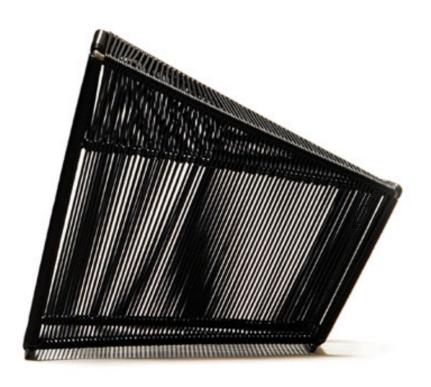

## VARI FOOT STOOL

w/ electropolished stainless steel frame and PVC cord

| STOCK #      | DIMENSIONS                                |
|--------------|-------------------------------------------|
| V1002        | 46.5W X 32.5D X 21.25H<br>WEIGHT: 26.5LBS |
| CORD COLORS: | BLACK, WHITE                              |